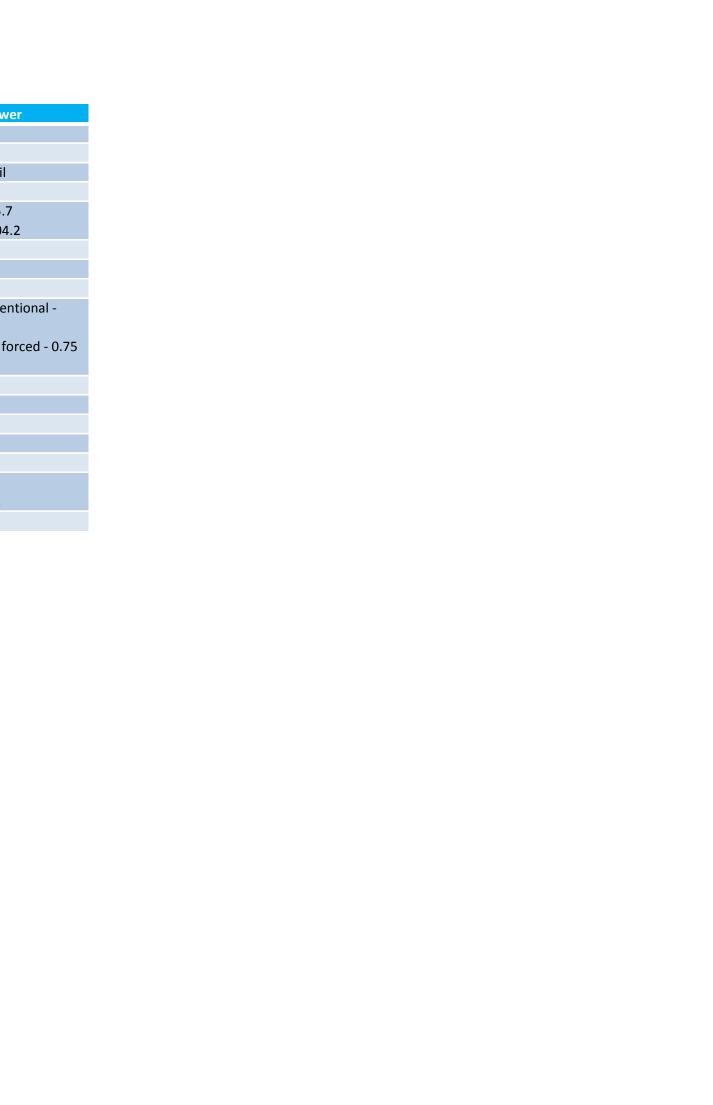

## Product fiche pursuant to Delegated Regulation (EU) no. 65/2014

| Domestic Ovens                                                                                   | Answer                      |
|--------------------------------------------------------------------------------------------------|-----------------------------|
| Supplier's Name or Trade Mark                                                                    | Belling                     |
|                                                                                                  |                             |
| Model                                                                                            | BEL FSE608D Sil             |
|                                                                                                  |                             |
|                                                                                                  | Top oven - 105.7            |
| Energy efficiency index (EEI cavity) for each cavity of the model                                | Main oven - 104.2           |
|                                                                                                  |                             |
| Energy efficiency class for each cavity                                                          | A, A                        |
|                                                                                                  |                             |
|                                                                                                  | Top oven conventional -     |
|                                                                                                  | 0.79 (kWh)                  |
| Energy consumption per cycle for each cavity if available in conventional mode and in-fan forced | Main oven fan forced - 0.75 |
| convection mode (kWh electric ovens) and in MJ (gas ovens)                                       | (kWh)                       |
|                                                                                                  |                             |
| The number of cavities                                                                           | 2                           |
|                                                                                                  |                             |
| The heat source per cavity                                                                       | Electricity                 |
|                                                                                                  |                             |
|                                                                                                  | Top oven 37L                |
| The volume of each cavity                                                                        | Main oven 67L               |
|                                                                                                  |                             |